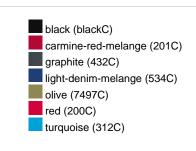

### Available colours

|                            | xs    | s     | М     | L     | XL    | XXL   | 3XL   |
|----------------------------|-------|-------|-------|-------|-------|-------|-------|
| Weight in g                | 474 g | 514 g | 552 g | 592 g | 632 g | 672 g | 712 g |
| VPE                        | 1/30  | 1/30  | 1/30  | 1/30  | 1/30  | 1/30  | 1/30  |
| (Pcs. per inner packaging  |       |       |       |       |       |       |       |
| / pcs. per outer packaging |       |       |       |       |       |       |       |

# Available colours

OEKO-Tex® CONFIDENCE IN TEXTILES STANDARD 100 15.0.70467 HOHENSTEIN HTTI Tested for harmful substances. www.oeko-tex.com/standard100