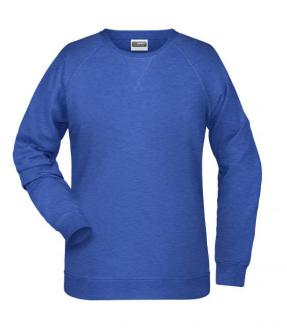

# Classic sweatshirt with raglan sleeves

High-quality French terry, 85% combed ring-spun organic cotton Classic round neck, necktape Collar and cuffs with elastane Collar patch Tear off!-label 8021: lightly waisted

#### Available colours

#### Features