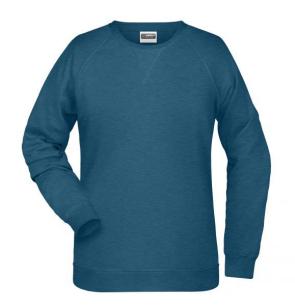

# Classic sweatshirt with raglan sleeves

High-quality French terry, 85% combed ring-spun organic cotton Classic round neck, necktape

Collar and cuffs with elastane

Collar patch Tear off!-label 8021: lightly waisted