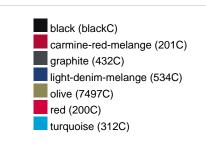

## Available colours

|                            | xs    | s     | М     | L     | XL    | XXL   | 3XL   |
|----------------------------|-------|-------|-------|-------|-------|-------|-------|
| Weight in g                | 327 g | 337 g | 366 g | 388 g | 415 g | 432 g | 450 g |
| VPE                        | 1/30  | 1/30  | 1/30  | 1/30  | 1/30  | 1/30  | 1/30  |
| (Pcs. per inner packaging  |       |       |       |       |       |       |       |
| / pcs. per outer packaging |       |       |       |       |       |       |       |

# Available colours

OEKO-Tex® CONFIDENCE IN TEXTILES STANDARD 100 15.0.70467 HOHENSTEIN HTTI Tested for harmful substances. www.oeko-tex.com/standard100