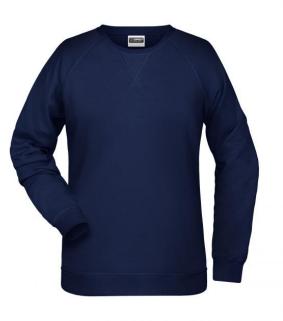

Classic sweatshirt with raglan sleeves

High-quality French terry, 85% combed ring-spun organic cotton Classic round neck, necktape Collar and cuffs with elastane Collar patch Tear off!-label 8021: lightly waisted