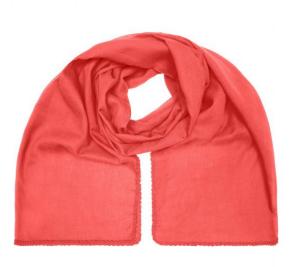

## Fashionable scarf with decorative border along the edge

Effective look Soft and pleasant to wear Measurements: 170 x 70 cm

Fabric:

Outer fabric (50 g/m<sup>2</sup>): 100% cotton

Country of origin:

Customs tariff number:

| Measurements in cm | one size  |
|--------------------|-----------|
| Length             | 170,00 cm |
| Width              | 70,00 cm  |

Available colours

coral (Warm Red U) soft-green (558U)

grey (7537C) soft-pink (2036U)