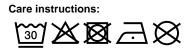

## Fashionable scarf with decorative border along the edge

Effective look Soft and pleasant to wear Measurements: 170 x 70 cm

Fabric:

Outer fabric (50 g/m<sup>2</sup>): 100% cotton

Country of origin:

Customs tariff number: