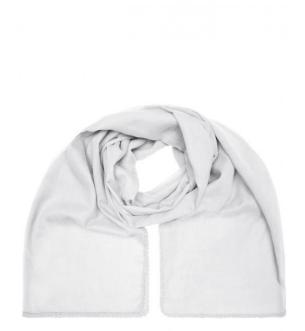

## Fashionable scarf with decorative border along the edge

Effective look

Soft and pleasant to wear Measurements: 170 x 70 cm

**Fabric:** Outer fabric (50 g/m²): 100% cotton

Country of origin: Volksrepublik China