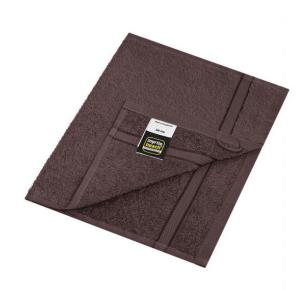

# **MB436 Guest Towel**

## Guest towel in discreet design

Pleasantly soft cotton terry Fashionable colour blaze

Fabric: Outer fabric (400 g/m²): 100%

Country of origin: Türkiye

**Customs tariff number:** 63026000