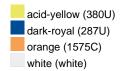

### Available colours

|                            | 30 x 50 cm |
|----------------------------|------------|
| Weight in g                | 60 g       |
| VPE                        | 5/250      |
| (Pcs. per inner packaging  |            |
| / pcs. per outer packaging |            |

#### Available colours

OEKO-TEX® Standard 100 Spa
OEKO-Tex® CONFIDENCE IN TEXTILES STANDARD 100 18.0.57944 HOHENSTEIN HTTI Tested for harmful substances. www.oeko-tex.com/standard100

Stand: 21.06.2024 - 00:43:36