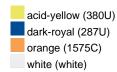

### Available colours

|                            | 30 x 50 cm |
|----------------------------|------------|
| Weight in g                | 60 g       |
| VPE                        | 5/250      |
| (Pcs. per inner packaging  |            |
| / pcs. per outer packaging |            |

#### Available colours

OEKO-TEX® Standard 100 Spa
OEKO-Tex® CONFIDENCE IN TEXTILES STANDARD 100 18.0.57944 HOHENSTEIN HTTI Tested for harmful substances. www.oeko-tex.com/standard100

Stand: 29.05.2024 - 14:40:36