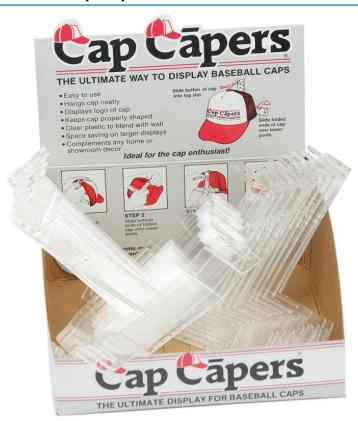

## MB9720 Cap-Caper

## Wall-holders for baseball caps with button

Can be attached with double-sticking adhesive tape or screw Available individually

On purchase of 24 pieces one full decorative carton with instructions will be delivered