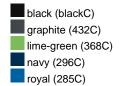

### Available colours

|                            | one size |
|----------------------------|----------|
| Weight in g                | 71 g     |
| VPE                        | 25/250   |
| (Pcs. per inner packaging  |          |
| / pcs. per outer packaging |          |

# Available colours

OEKO-TEX® Standard 100 Spa
OEKO-Tex® CONFIDENCE IN TEXTILES STANDARD 100 18.0.57944 HOHENSTEIN HTTI Tested for harmful substances. www.oeko-tex.com/standard100

Stand: 28.05.2024 - 05:47:02