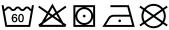

# **MB420 Guest Towel**





## Guest towel in a lot of colours

Soft cotton terry quality Size: 30 x 50 cm

Fabric: Outer fabric (420 g/m²): 100%

cotton

Country of origin: Türkiye

63026000 **Customs tariff number:** 

#### Care instructions:







### Available colours

|                            | one size |
|----------------------------|----------|
| Weight in g                | 71 g     |
| VPE                        | 25/250   |
| (Pcs. per inner packaging  |          |
| / pcs. per outer packaging |          |

| Measurements in cm | one size |
|--------------------|----------|
| Length             | 50,00 cm |
| Width              | 30,00 cm |
| Distance between   | 3,50 cm  |
| border and edge    |          |
| Distance between   | 2,50 cm  |
| border and edge    |          |

# Available colours









OEKO-TEX® Standard 100 Spa
OEKO-Tex® CONFIDENCE IN TEXTILES STANDARD 100 18.0.57944 HOHENSTEIN HTTI Tested for harmful substances. www.oeko-tex.com/standard100

Stand: 28.05.2024 - 05:47:02