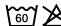

# **MB420 Guest Towel**





## Guest towel in a lot of colours

Soft cotton terry quality Size: 30 x 50 cm

Fabric: Outer fabric (420 g/m²): 100%

cotton

Country of origin: Türkiye

63026000 **Customs tariff number:** 

#### Care instructions:







### Available colours

|                            | one size |
|----------------------------|----------|
| Weight in g                | 71 g     |
| VPE                        | 25/250   |
| (Pcs. per inner packaging  |          |
| / pcs. per outer packaging |          |

| Measurements in cm | one size |
|--------------------|----------|
| Length             | 50,00 cm |
| Width              | 30,00 cm |
| Distance between   | 3,50 cm  |
| border and edge    |          |
| Distance between   | 2,50 cm  |
| border and edge    |          |

# Available colours









OEKO-TEX® Standard 100 Spa
OEKO-Tex® CONFIDENCE IN TEXTILES STANDARD 100 18.0.57944 HOHENSTEIN HTTI Tested for harmful substances. www.oeko-tex.com/standard100

Stand: 28.05.2024 - 05:47:02