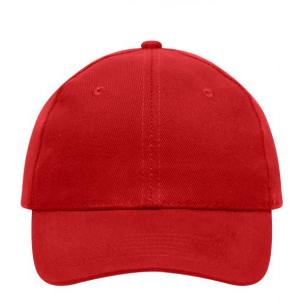

## 6 panel cap

6 embroidered ventilation holes 6 stitching lines on the peak Laminated front panels Padded satin sweatband Hook and loop fastener Heavy brushed cotton

**Fabric:** Outer fabric (260 g/m²): 100%

cotton

Country of origin: Volksrepublik China

Customs tariff number: 65050030

## 6 Panel

Division of cap into 6 segments. Advantage: One of the most popular cap shapes in Europe

Stand: 29.05.2024 - 00:39:08