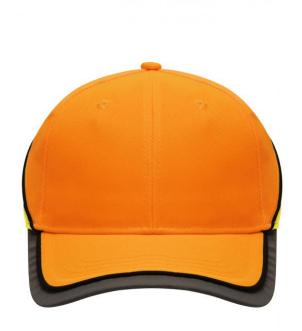

# Functional 6 panel cap in loud neon colours

2 embroidered ventilation holes 4 stitching lines on the peak Contrasting piping around the cap Laminated front panels Padded satin sweat band

Reflective hook and loop fastener and border around the peak (without protective function/no PPE)

# Available colours

neon-orange/neon-yellow (1505C, 809C) neon-yellow/neon-orange (809C, 804C)