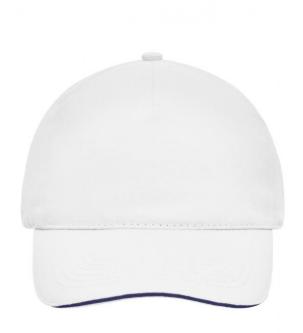

### 5 panel cap with contrasting sandwich

4 embroidered ventilation holes 6 stitching lines on the peak Laminated front panel Padded satin sweatband Hook and loop fastener Heavy brushed cotton

Fabric: Outer fabric (260 g/m²): 100%

cotton

Country of origin: Volksrepublik China

Customs tariff number: 65050030