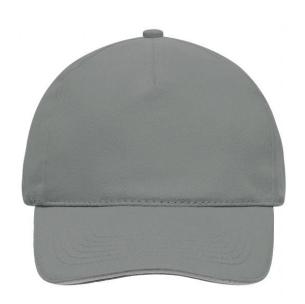

### 5 panel cap with contrasting sandwich

4 embroidered ventilation holes 6 stitching lines on the peak Laminated front panel Padded satin sweatband Hook and loop fastener Heavy brushed cotton

Fabric: Outer fabric (260 g/m²): 100%

## 5 Panel Cap

Division of cap into 5 segments. Advantage: A large advertising space without annoying seams on front panels

Stand: 23.05.2024 - 04:40:13