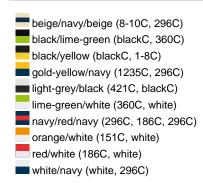

### Sandwich cap in a multitude of colour combinations

6 embroidered ventilation holes 6 decorative stitching lines on the peak Front panels laminated Lined satin sweatband Clip fastener with brass buckle and embroidered eyelet Super heavy brushed cotton

Fabric: Outer fabric (350 g/m²): 100%

cotton

Country of origin: Volksrepublik China

Customs tariff number: 65050030

### Care instructions:



## Available colours

|                            | one size |
|----------------------------|----------|
| Weight in g                | 84 g     |
| VPE                        | 24/144   |
| (Pcs. per inner packaging  |          |
| / pcs. per outer packaging |          |

### Available colours









# **OEKO-TEX® Stoff**

The fabric of this article has been tested for harmful substances and certified acc. to STANDARD 100 by OEKO-TEX®



# 6 Panel

Division of cap into 6 segments. Advantage: One of the most popular cap shapes in Europe

Stand: 31.05.2024 - 13:53:02