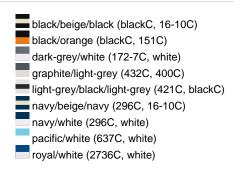

### Sandwich cap in a multitude of colour combinations

6 embroidered ventilation holes 6 decorative stitching lines on the peak Front panels laminated Lined satin sweatband Clip fastener with brass buckle and embroidered eyelet Super heavy brushed cotton

Fabric: Outer fabric (350 g/m²): 100%

cotton

Country of origin: Volksrepublik China

Customs tariff number: 65050030

### Care instructions:



## Available colours

|                            | one size |
|----------------------------|----------|
| Weight in g                | 84 g     |
| VPE                        | 24/144   |
| (Pcs. per inner packaging  |          |
| / pcs. per outer packaging |          |

### Available colours









# **OEKO-TEX® Stoff**

The fabric of this article has been tested for harmful substances and certified acc. to STANDARD 100 by OEKO-TEX®



# 6 Panel

Division of cap into 6 segments. Advantage: One of the most popular cap shapes in Europe

Stand: 31.05.2024 - 13:53:02