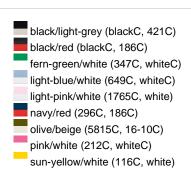

### Sandwich cap in a multitude of colour combinations

6 embroidered ventilation holes 6 decorative stitching lines on the peak Front panels laminated Lined satin sweatband Clip fastener with brass buckle and embroidered eyelet Super heavy brushed cotton

Fabric: Outer fabric (350 g/m²): 100%

cotton

Country of origin: Volksrepublik China

Customs tariff number: 65050030

### Care instructions:



## Available colours

|                            | one size |
|----------------------------|----------|
| Weight in g                | 84 g     |
| VPE                        | 24/144   |
| (Pcs. per inner packaging  |          |
| / pcs. per outer packaging |          |

### Available colours









# **OEKO-TEX® Stoff**

The fabric of this article has been tested for harmful substances and certified acc. to STANDARD 100 by OEKO-TEX®



# 6 Panel

Division of cap into 6 segments. Advantage: One of the most popular cap shapes in Europe

Stand: 31.05.2024 - 13:53:02