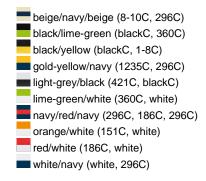

### Sandwich cap in a multitude of colour combinations

6 embroidered ventilation holes 6 decorative stitching lines on the peak Front panels laminated Lined satin sweatband Clip fastener with brass buckle and embroidered eyelet

Super heavy brushed cotton

**Fabric:** Outer fabric (350 g/m²): 100%

cotton

Country of origin: Volksrepublik China

Customs tariff number: 65050030

### Care instructions:



## Available colours

|                            | one size |
|----------------------------|----------|
| Weight in g                | 84 g     |
| VPE                        | 24/144   |
| (Pcs. per inner packaging  |          |
| / pcs. per outer packaging |          |

### Available colours









# **OEKO-TEX® Stoff**

The fabric of this article has been tested for harmful substances and certified acc. to STANDARD 100 by OEKO-



# 6 Panel

Division of cap into 6 segments. Advantage: One of the most popular cap shapes in Europe

Stand: 04.06.2024 - 11:36:01