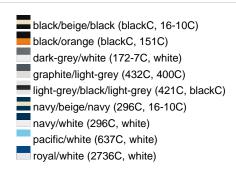

### Sandwich cap in a multitude of colour combinations

6 embroidered ventilation holes 6 decorative stitching lines on the peak Front panels laminated Lined satin sweatband Clip fastener with brass buckle and embroidered eyelet

Super heavy brushed cotton

**Fabric:** Outer fabric (350 g/m²): 100%

cotton

Country of origin: Volksrepublik China

Customs tariff number: 65050030

### Care instructions:



## Available colours

|                            | one size |
|----------------------------|----------|
| Weight in g                | 84 g     |
| VPE                        | 24/144   |
| (Pcs. per inner packaging  |          |
| / pcs. per outer packaging |          |

### Available colours









# **OEKO-TEX® Stoff**

The fabric of this article has been tested for harmful substances and certified acc. to STANDARD 100 by OEKO-



# 6 Panel

Division of cap into 6 segments. Advantage: One of the most popular cap shapes in Europe

Stand: 04.06.2024 - 11:36:01