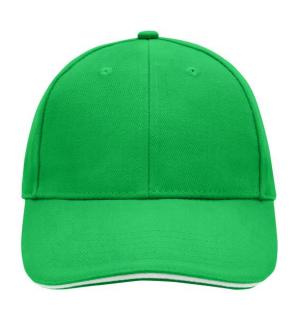

### Sandwich cap in a multitude of colour combinations

6 embroidered ventilation holes 6 decorative stitching lines on the peak Front panels laminated Lined satin sweatband Clip fastener with brass buckle and embroidered eyelet

# 6 Panel

Division of cap into 6 segments. Advantage: One of the most popular cap shapes in Europe

Stand: 04.06.2024 - 11:36:01