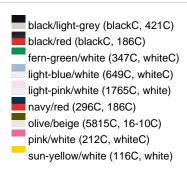

### Sandwich cap in a multitude of colour combinations

6 embroidered ventilation holes 6 decorative stitching lines on the peak Front panels laminated Lined satin sweatband Clip fastener with brass buckle and embroidered eyelet

Super heavy brushed cotton

**Fabric:** Outer fabric (350 g/m²): 100%

cotton

Country of origin: Volksrepublik China

Customs tariff number: 65050030

### Care instructions:



## Available colours

|                            | one size |
|----------------------------|----------|
| Weight in g                | 84 g     |
| VPE                        | 24/144   |
| (Pcs. per inner packaging  |          |
| / pcs. per outer packaging |          |

### Available colours









# **OEKO-TEX® Stoff**

The fabric of this article has been tested for harmful substances and certified acc. to STANDARD 100 by OEKO-



# 6 Panel

Division of cap into 6 segments. Advantage: One of the most popular cap shapes in Europe

Stand: 04.06.2024 - 11:36:01