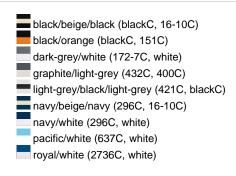

### Sandwich cap in a multitude of colour combinations

6 embroidered ventilation holes 6 decorative stitching lines on the peak Front panels laminated Lined satin sweatband Clip fastener with brass buckle and embroidered eyelet Super heavy brushed cotton

Fabric: Outer fabric (350 g/m²): 100%

cotton

Country of origin: Volksrepublik China

Customs tariff number: 65050030

### Care instructions:



## Available colours

|                            | one size |
|----------------------------|----------|
| Weight in g                | 84 g     |
| VPE                        | 24/144   |
| (Pcs. per inner packaging  |          |
| / pcs. per outer packaging |          |

### Available colours









# **OEKO-TEX® Stoff**

The fabric of this article has been tested for harmful substances and certified acc. to STANDARD 100 by OEKO-



# 6 Panel

Division of cap into 6 segments. Advantage: One of the most popular cap shapes in Europe

Stand: 29.05.2024 - 08:30:59