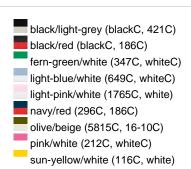

### Sandwich cap in a multitude of colour combinations

6 embroidered ventilation holes 6 decorative stitching lines on the peak Front panels laminated Lined satin sweatband Clip fastener with brass buckle and embroidered eyelet Super heavy brushed cotton

Fabric: Outer fabric (350 g/m²): 100%

cotton

Country of origin: Volksrepublik China

Customs tariff number: 65050030

### Care instructions:



## Available colours

|                            | one size |
|----------------------------|----------|
| Weight in g                | 84 g     |
| VPE                        | 24/144   |
| (Pcs. per inner packaging  |          |
| / pcs. per outer packaging |          |

### Available colours









# **OEKO-TEX® Stoff**

The fabric of this article has been tested for harmful substances and certified acc. to STANDARD 100 by OEKO-



# 6 Panel

Division of cap into 6 segments. Advantage: One of the most popular cap shapes in Europe

Stand: 29.05.2024 - 08:30:59