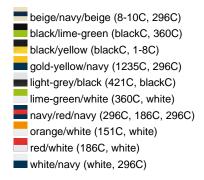

### Sandwich cap in a multitude of colour combinations

6 embroidered ventilation holes 6 decorative stitching lines on the peak Front panels laminated Lined satin sweatband Clip fastener with brass buckle and embroidered eyelet Super heavy brushed cotton

Fabric: Outer fabric (350 g/m²): 100%

cotton

Country of origin: Volksrepublik China

Customs tariff number: 65050030

### Care instructions:



## Available colours

|                            | one size |
|----------------------------|----------|
| Weight in g                | 84 g     |
| VPE                        | 24/144   |
| (Pcs. per inner packaging  |          |
| / pcs. per outer packaging |          |

### Available colours









# **OEKO-TEX® Stoff**

The fabric of this article has been tested for harmful substances and certified acc. to STANDARD 100 by OEKO-



# 6 Panel

Division of cap into 6 segments. Advantage: One of the most popular cap shapes in Europe

Stand: 29.05.2024 - 08:30:59