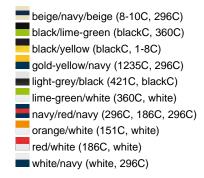

### Sandwich cap in a multitude of colour combinations

6 embroidered ventilation holes 6 decorative stitching lines on the peak Front panels laminated Lined satin sweatband Clip fastener with brass buckle and embroidered eyelet Super heavy brushed cotton

Fabric: Outer fabric (350 g/m²): 100%

cotton

Country of origin: Volksrepublik China

Customs tariff number: 65050030

### Care instructions:



## Available colours

|                            | one size |
|----------------------------|----------|
| Weight in g                | 84 g     |
| VPE                        | 24/144   |
| (Pcs. per inner packaging  |          |
| / pcs. per outer packaging |          |

### Available colours









# **OEKO-TEX® Stoff**

The fabric of this article has been tested for harmful substances and certified acc. to STANDARD 100 by OEKO-



# 6 Panel

Division of cap into 6 segments. Advantage: One of the most popular cap shapes in Europe

Stand: 31.05.2024 - 12:58:55