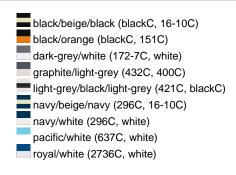

## Available colours

|                            | one size |
|----------------------------|----------|
| Weight in g                | 84 g     |
| VPE                        | 24/144   |
| (Pcs. per inner packaging  |          |
| / pcs. per outer packaging |          |