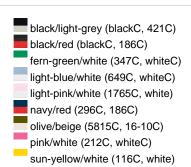

### Sandwich cap in a multitude of colour combinations

6 embroidered ventilation holes 6 decorative stitching lines on the peak Front panels laminated Lined satin sweatband Clip fastener with brass buckle and embroidered eyelet Super heavy brushed cotton

**Fabric:** Outer fabric (350 g/m²): 100%

cotton

Country of origin: Volksrepublik China

Customs tariff number: 65050030

### Care instructions:



## Available colours

|                            | one size |
|----------------------------|----------|
| Weight in g                | 84 g     |
| VPE                        | 24/144   |
| (Pcs. per inner packaging  |          |
| / pcs. per outer packaging |          |

### Available colours









# **OEKO-TEX® Stoff**

The fabric of this article has been tested for harmful substances and certified acc. to STANDARD 100 by OEKO-TEX®



# 6 Panel

Division of cap into 6 segments. Advantage: One of the most popular cap shapes in Europe

Stand: 29.05.2024 - 04:57:57