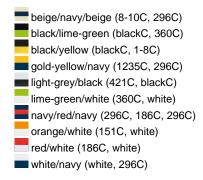

### Sandwich cap in a multitude of colour combinations

6 embroidered ventilation holes 6 decorative stitching lines on the peak Front panels laminated Lined satin sweatband Clip fastener with brass buckle and embroidered eyelet Super heavy brushed cotton

**Fabric:** Outer fabric (350 g/m²): 100%

cotton

Country of origin: Volksrepublik China

Customs tariff number: 65050030

### Care instructions:



## Available colours

|                            | one size |
|----------------------------|----------|
| Weight in g                | 84 g     |
| VPE                        | 24/144   |
| (Pcs. per inner packaging  |          |
| / pcs. per outer packaging |          |

### Available colours









# **OEKO-TEX® Stoff**

The fabric of this article has been tested for harmful substances and certified acc. to STANDARD 100 by OEKO-TEX®



# 6 Panel

Division of cap into 6 segments. Advantage: One of the most popular cap shapes in Europe

Stand: 29.05.2024 - 04:57:57