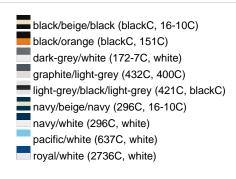

### Sandwich cap in a multitude of colour combinations

6 embroidered ventilation holes 6 decorative stitching lines on the peak Front panels laminated Lined satin sweatband Clip fastener with brass buckle and embroidered eyelet Super heavy brushed cotton

**Fabric:** Outer fabric (350 g/m²): 100%

cotton

Country of origin: Volksrepublik China

Customs tariff number: 65050030

### Care instructions:



## Available colours

|                            | one size |
|----------------------------|----------|
| Weight in g                | 84 g     |
| VPE                        | 24/144   |
| (Pcs. per inner packaging  |          |
| / pcs. per outer packaging |          |

### Available colours









# **OEKO-TEX® Stoff**

The fabric of this article has been tested for harmful substances and certified acc. to STANDARD 100 by OEKO-TEX®



# 6 Panel

Division of cap into 6 segments. Advantage: One of the most popular cap shapes in Europe

Stand: 29.05.2024 - 04:57:57