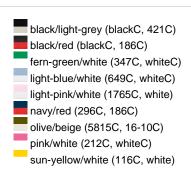

### Sandwich cap in a multitude of colour combinations

6 embroidered ventilation holes 6 decorative stitching lines on the peak Front panels laminated Lined satin sweatband Clip fastener with brass buckle and embroidered eyelet Super heavy brushed cotton

Fabric: Outer fabric (350 g/m²): 100%

cotton

Country of origin: Volksrepublik China

Customs tariff number: 65050030

### Care instructions:



## Available colours

|                            | one size |
|----------------------------|----------|
| Weight in g                | 84 g     |
| VPE                        | 24/144   |
| (Pcs. per inner packaging  |          |
| / pcs. per outer packaging |          |

### Available colours









# **OEKO-TEX® Stoff**

The fabric of this article has been tested for harmful substances and certified acc. to STANDARD 100 by OEKO-TEX®



# 6 Panel

Division of cap into 6 segments. Advantage: One of the most popular cap shapes in Europe

Stand: 29.05.2024 - 12:54:01