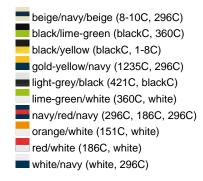

### Sandwich cap in a multitude of colour combinations

6 embroidered ventilation holes 6 decorative stitching lines on the peak Front panels laminated Lined satin sweatband Clip fastener with brass buckle and embroidered eyelet Super heavy brushed cotton

Fabric: Outer fabric (350 g/m²): 100%

cotton

Country of origin: Volksrepublik China

Customs tariff number: 65050030

### Care instructions:



## Available colours

|                            | one size |
|----------------------------|----------|
| Weight in g                | 84 g     |
| VPE                        | 24/144   |
| (Pcs. per inner packaging  |          |
| / pcs. per outer packaging |          |

### Available colours









# **OEKO-TEX® Stoff**

The fabric of this article has been tested for harmful substances and certified acc. to STANDARD 100 by OEKO-TEX®



# 6 Panel

Division of cap into 6 segments. Advantage: One of the most popular cap shapes in Europe

Stand: 29.05.2024 - 12:54:01