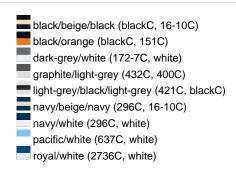

### Sandwich cap in a multitude of colour combinations

6 embroidered ventilation holes 6 decorative stitching lines on the peak Front panels laminated Lined satin sweatband Clip fastener with brass buckle and embroidered eyelet Super heavy brushed cotton

Fabric: Outer fabric (350 g/m²): 100%

cotton

Country of origin: Volksrepublik China

Customs tariff number: 65050030

### Care instructions:



## Available colours

|                            | one size |
|----------------------------|----------|
| Weight in g                | 84 g     |
| VPE                        | 24/144   |
| (Pcs. per inner packaging  |          |
| / pcs. per outer packaging |          |

### Available colours









# **OEKO-TEX® Stoff**

The fabric of this article has been tested for harmful substances and certified acc. to STANDARD 100 by OEKO-TEX®



# 6 Panel

Division of cap into 6 segments. Advantage: One of the most popular cap shapes in Europe

Stand: 29.05.2024 - 12:54:01