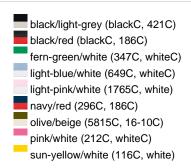

### Sandwich cap in a multitude of colour combinations

6 embroidered ventilation holes 6 decorative stitching lines on the peak Front panels laminated Lined satin sweatband Clip fastener with brass buckle and embroidered eyelet Super heavy brushed cotton

**Fabric:** Outer fabric (350 g/m²): 100%

cotton

Country of origin: Volksrepublik China

Customs tariff number: 65050030

### Care instructions:



## Available colours

|                            | one size |
|----------------------------|----------|
| Weight in g                | 84 g     |
| VPE                        | 24/144   |
| (Pcs. per inner packaging  |          |
| / pcs. per outer packaging |          |

### Available colours









# **OEKO-TEX® Stoff**

The fabric of this article has been tested for harmful substances and certified acc. to STANDARD 100 by OEKO-TEX®



# 6 Panel

Division of cap into 6 segments. Advantage: One of the most popular cap shapes in Europe

Stand: 29.05.2024 - 09:24:31