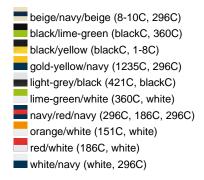

### Sandwich cap in a multitude of colour combinations

6 embroidered ventilation holes 6 decorative stitching lines on the peak Front panels laminated Lined satin sweatband Clip fastener with brass buckle and embroidered eyelet Super heavy brushed cotton

**Fabric:** Outer fabric (350 g/m²): 100%

cotton

Country of origin: Volksrepublik China

Customs tariff number: 65050030

### Care instructions:



## Available colours

|                            | one size |
|----------------------------|----------|
| Weight in g                | 84 g     |
| VPE                        | 24/144   |
| (Pcs. per inner packaging  |          |
| / pcs. per outer packaging |          |

### Available colours









# **OEKO-TEX® Stoff**

The fabric of this article has been tested for harmful substances and certified acc. to STANDARD 100 by OEKO-TEX®



# 6 Panel

Division of cap into 6 segments. Advantage: One of the most popular cap shapes in Europe

Stand: 29.05.2024 - 09:24:31