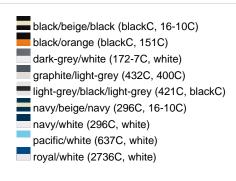

### Sandwich cap in a multitude of colour combinations

6 embroidered ventilation holes 6 decorative stitching lines on the peak Front panels laminated Lined satin sweatband Clip fastener with brass buckle and embroidered eyelet Super heavy brushed cotton

**Fabric:** Outer fabric (350 g/m²): 100%

cotton

Country of origin: Volksrepublik China

Customs tariff number: 65050030

### Care instructions:



## Available colours

|                            | one size |
|----------------------------|----------|
| Weight in g                | 84 g     |
| VPE                        | 24/144   |
| (Pcs. per inner packaging  |          |
| / pcs. per outer packaging |          |

### Available colours









# **OEKO-TEX® Stoff**

The fabric of this article has been tested for harmful substances and certified acc. to STANDARD 100 by OEKO-TEX®



# 6 Panel

Division of cap into 6 segments. Advantage: One of the most popular cap shapes in Europe

Stand: 29.05.2024 - 09:24:31