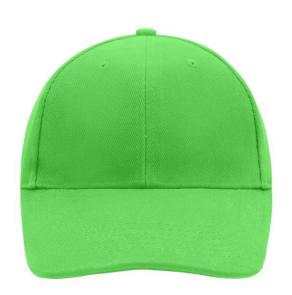

# Classic 6 panel cap with close-fitting front panels

6 embroidered ventilation holes 6 stitching lines on the peak Padded satin sweatband Clip fastener with brass buckle and embroidered eyelet

Super heavy brushed cotton

### 6 Panel

Division of cap into 6 segments. Advantage: One of the most popular cap shapes in Europe

Stand: 03.06.2024 - 14:21:03