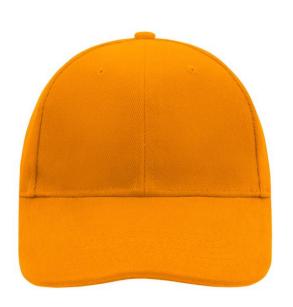

# Classic cap with laminated front panels

6 embroidered ventilation holes 8 stitching lines on the peak Padded satin sweatband Clip fastener with silver buckle and embroidered eyelet Super heavy brushed cotton

# 6 Panel

Division of cap into 6 segments. Advantage: One of the most popular cap shapes in Europe

Stand: 05.06.2024 - 00:58:17