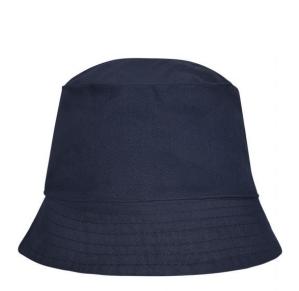

## Simple promo hat

6 stitching lines on the brim Cotton sweat band Head size: 58 cm

Fabric:

Country of origin:

Customs tariff number:

65050090

Volksrepublik China

cotton

Outer fabric (165 g/m<sup>2</sup>): 100%

Care instructions:

Available colours

|                            | one size |
|----------------------------|----------|
| Weight in g                | 31 g     |
| VPE                        | 50/200   |
| (Pcs. per inner packaging  |          |
| / pcs. per outer packaging |          |