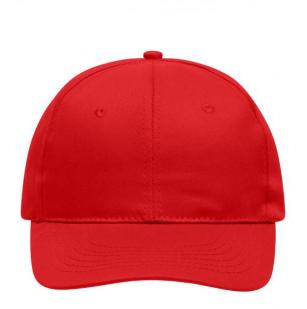

# Classic promo cap with laminated front panels

6 embroidered ventilation holes 6 stitching lines on the peak Cotton sweatband Hook and loop fastener

**Fabric:** Outer fabric: 100% cotton

Country of origin: Volksrepublik China

## Available colours

navy (296C)

signal-red (186C)