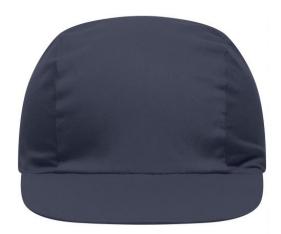

# Promo cap with vertical panel and elastic band

Low-profile Cotton sweatband

**Fabric:** Outer fabric (165 g/m²): 100%

cotton

Country of origin: Volksrepublik China

Customs tariff number: 65050030

#### 3 Panel

Division of cap into 3 segments. Advantage: A large advertising space without annoying seams on front- and side-panels

Stand: 29.05.2024 - 14:01:27