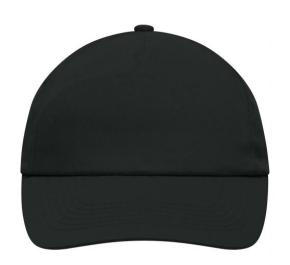

# Promo cap with flap-lamination in front panel

4 embroidered ventilation holes 6 stitching lines on the peak Cotton sweatband Hook and loop fastener

**Fabric:** Outer fabric (165 g/m²): 100%

cotton

Country of origin: Volksrepublik China

# 5 Panel Cap

Division of cap into 5 segments. Advantage: A large advertising space without annoying seams on front panels

Stand: 01.06.2024 - 15:39:40