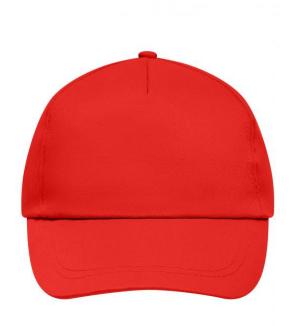

### Promo Cap with lightly laminated front panel

4 embroidered ventilation holes 2 stitching lines on the peak Cotton sweatband Hook and loop fastener

**Fabric:** Outer fabric (165 g/m²): 100%

cotton

Country of origin: Volksrepublik China

## 5 Panel Cap

Division of cap into 5 segments. Advantage: A large advertising space without annoying seams on front panels

Stand: 01.06.2024 - 05:57:07