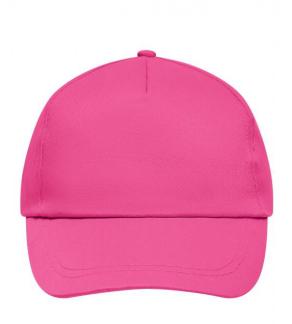

### Promo Cap with lightly laminated front panel

4 embroidered ventilation holes 2 stitching lines on the peak Cotton sweatband Hook and loop fastener

**Fabric:** Outer fabric (165 g/m²): 100%

cotton

Country of origin: Volksrepublik China

## 5 Panel Cap

Division of cap into 5 segments. Advantage: A large advertising space without annoying seams on front panels

Stand: 06.06.2024 - 05:43:29