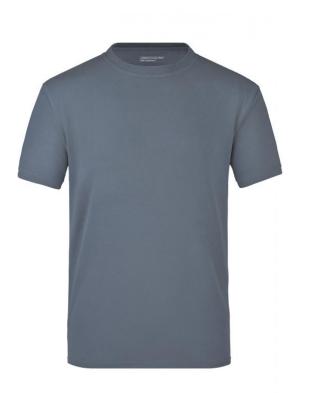

## T-shirt made of highly-functional $\operatorname{CoolDry}\nolimits \ensuremath{\mathbb{R}}$

Double-knitted, structured jersey Inside made of polyester-five-channel fibre, outside made of cotton Comfortable to wear, breathable and quick-drying Neck tape, twin needle stitching on shoulders, neckline and armlines