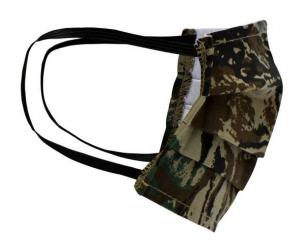

## MB112 Face-Mask folded

## Reusable, double-layer mouth-nose mask

100% cotton

Elastic rubber band for a good fit

Washable at 40 °

Dimensions approx: 8 x 18 cm

No medical device, no personal protective equipment (PPE)

Exclusively for private and non-medical applications