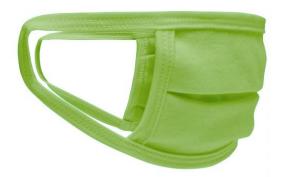

# MB113 Face-Mask Kids

### Re-usable mask

100% cotton single jersey, Two-ply Elastic band for a good fit Washable at 60°C

Measurements: approx. 17 cm x 8 cm

Neither a medical product nor a personal protective equipment (PPE) Exclusively for private, not for medical use