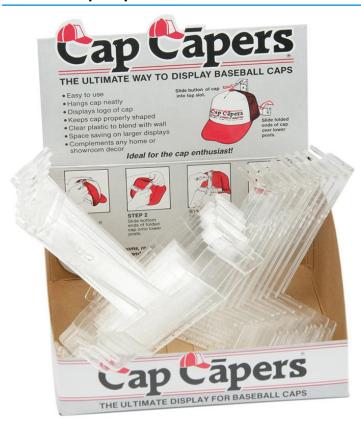

## MB9720 Cap-Caper

## Wall-holders for baseball caps with button

Can be attached with double-sticking adhesive tape or screw Available individually

On purchase of 24 pieces one full decorative carton with instructions will be delivered

## Available colours

|                            | one size |
|----------------------------|----------|
| Weight in g                | 20 g     |
| VPE                        | 24/288   |
| (Pcs. per inner packaging  |          |
| / pcs. per outer packaging |          |