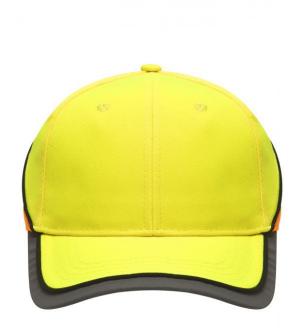

# Functional 6 panel cap in loud neon colours

2 embroidered ventilation holes 4 stitching lines on the peak Contrasting piping around the cap Laminated front panels Padded satin sweat band

Reflective hook and loop fastener and border around the peak (without protective function/no PPE)

# Available colours

neon-orange/neon-yellow (1505C, 809C) neon-yellow/

neon-yellow/neon-orange (809C, 804C)

#### 6 Panel

Division of cap into 6 segments. Advantage: One of the most popular cap shapes in Europe

Stand: 30.05.2024 - 04:09:52