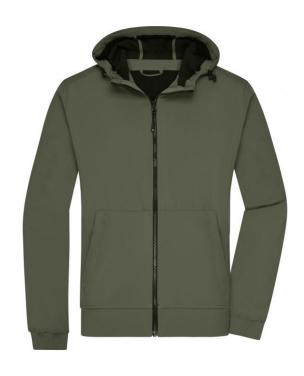

## Hooded softshell jacket in sporty design

2-ply softshell with contrasting inside in mesh look

Elastic waistband and sleeve cuffs

Water- and dirt-repellent due to BIONIC-FINISH®ECO Sewn-on zipped kangaroo pocket, 1 inner pocket

Adjustable hood YKK-zips

JN1145: lightly waisted

**Fabric:** Outer fabric (260 g/m²): 94%

polyester, 6% elastane

Country of origin: Bangladesch

Customs tariff number: 62024010

#### Partner article:

Ladies' Hooded Softshell Jacket

Art-Nr.: **JN1145** 