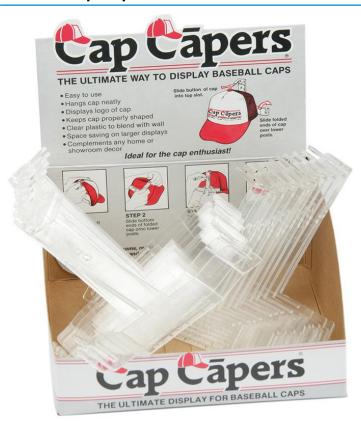

## MB9720 Cap-Caper

## Wall-holders for baseball caps with button

Can be attached with double-sticking adhesive tape or screw Available individually

On purchase of 24 pieces one full decorative carton with instructions will be delivered

Fabric: Material (attachments): diverse

Country of origin: Vereinigte Staaten

Customs tariff number: 39269097

Care instructions:

## Available colours

|                            | one size |
|----------------------------|----------|
| Weight in g                | 20 g     |
| VPE                        | 24/288   |
| (Pcs. per inner packaging  |          |
| / pcs. per outer packaging |          |