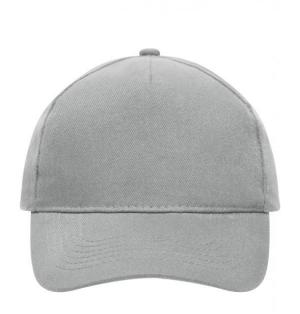

### Classic cap

4 embroidered ventilation holes 6 stitching lines on the peak Laminated front panel Padded satin sweatband Hook and loop fastener Heavy brushed cotton

Fabric: Outer fabric (260 g/m²): 100%

## 5 Panel Cap

Division of cap into 5 segments. Advantage: A large advertising space without annoying seams on front panels

Stand: 02.06.2024 - 20:03:38