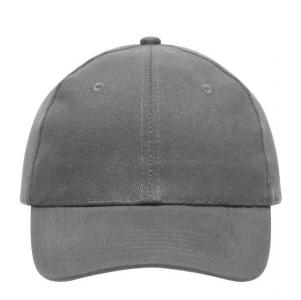

# 6 panel cap

6 embroidered ventilation holes 6 stitching lines on the peak Laminated front panels Padded satin sweatband Hook and loop fastener Heavy brushed cotton

**Fabric:** Outer fabric (260 g/m²): 100%

# 6 Panel

Division of cap into 6 segments. Advantage: One of the most popular cap shapes in Europe

Stand: 02.06.2024 - 21:02:21