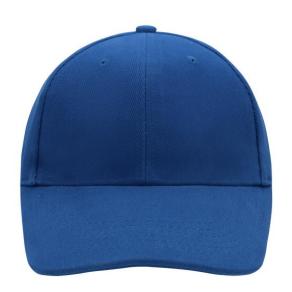

# Classic 6 panel cap with close-fitting front panels

6 embroidered ventilation holes 6 stitching lines on the peak Padded satin sweatband Clip fastener with brass buckle and embroidered eyelet

Cup rasterier with brass buckle and embroidered eyele

### 6 Panel

Division of cap into 6 segments. Advantage: One of the most popular cap shapes in Europe

Stand: 01.06.2024 - 14:52:35