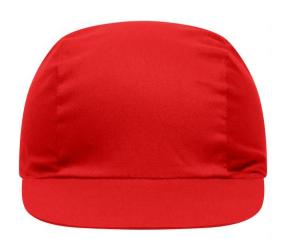

# Promo cap with vertical panel and elastic band

Low-profile Cotton sweatband

**Fabric:** Outer fabric (165 g/m²): 100%

cotton

Country of origin: Volksrepublik China

Customs tariff number: 65050030

#### 3 Panel

Division of cap into 3 segments. Advantage: A large advertising space without annoying seams on front- and side-panels

Stand: 01.06.2024 - 08:26:10