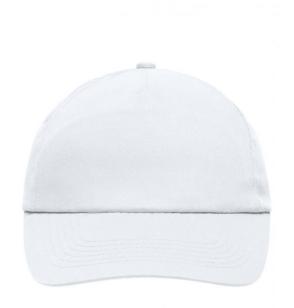

# Promo cap with flap-lamination in front panel

4 embroidered ventilation holes 6 stitching lines on the peak Cotton sweatband Hook and loop fastener

**Fabric:** Outer fabric (165 g/m²): 100%

cotton

Country of origin: Volksrepublik China

# 5 Panel Cap

Division of cap into 5 segments. Advantage: A large advertising space without annoying seams on front panels

Stand: 03.06.2024 - 12:58:06