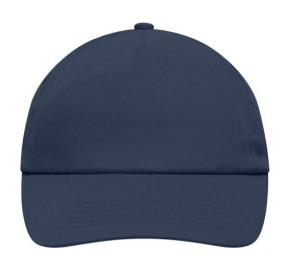

# Promo cap with flap-lamination in front panel

4 embroidered ventilation holes 6 stitching lines on the peak Cotton sweatband Hook and loop fastener

**Fabric:** Outer fabric (165 g/m²): 100%

cotton

Country of origin: Volksrepublik China

# 5 Panel Cap

Division of cap into 5 segments. Advantage: A large advertising space without annoying seams on front panels

Stand: 03.06.2024 - 13:30:16