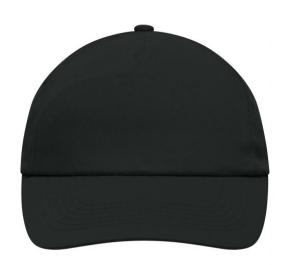

# Promo cap with flap-lamination in front panel

4 embroidered ventilation holes 6 stitching lines on the peak Cotton sweatband Hook and loop fastener

**Fabric:** Outer fabric (165 g/m²): 100%

cotton

Country of origin: Volksrepublik China