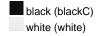

#### Available colours

|                            | one size |
|----------------------------|----------|
| Weight in g                | 43 g     |
| VPE                        | 50/200   |
| (Pcs. per inner packaging  |          |
| / pcs. per outer packaging |          |

### Available colours

navy (296C)

signal-red (199C)

Caps to print on Caps with this label are ideal for printing and embroidering. The construction of the caps leaves a lot of space so the cap is easy to decorate, with the logo presented to perfection.