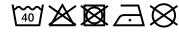

## Durable garment bag with high-quality embroidered James & Nicholson logo

Suitable for 8-12 clothes hangers Long zip fastener to close Additional cord made of cotton/polyester Measurements: 90 cm long, 50 cm wide, 30 cm deep

**Fabric:** Outer fabric: 65% polyester, 35%

cotton

Country of origin: Bangladesch

Customs tariff number: 63053900

## Care instructions:



## Available colours

|                            | one size |
|----------------------------|----------|
| Weight in g                | 494 g    |
| VPE                        | 1/30     |
| (Pcs. per inner packaging  |          |
| / pcs. per outer packaging |          |

Available colours

dark-grey (7538C)

Stand: 30.05.2024 - 21:13:11