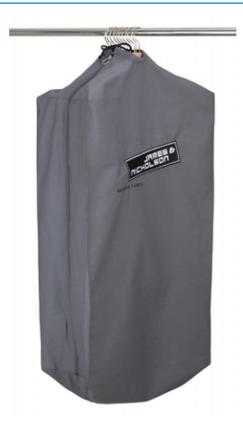

## Durable garment bag with high-quality embroidered James & Nicholson logo

Suitable for 8-12 clothes hangers Long zip fastener to close Additional cord made of cotton/polyester Measurements: 90 cm long, 50 cm wide, 30 cm deep

**Fabric:** Outer fabric: 65% polyester, 35%

cotton

Country of origin: Bangladesch

Customs tariff number: 63053900

Available colours

dark-grey (7538C)

Stand: 30.05.2024 - 21:13:11