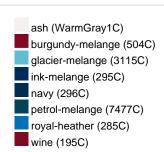

# Available colours

OEKO-Tex® CONFIDENCE IN TEXTILES STANDARD 100 15.0.70467 HOHENSTEIN HTTI Tested for harmful substances. www.oeko-tex.com/standard100