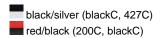

| 291 g | 307 g | 333 g | 352 g | 374 g | 397 g |
| VPE                        | 1/20  | 1/20  | 1/20  | 1/20  | 1/20  | 1/20  |
| (Pcs. per inner packaging  |       |       |       |       |       |       |
| / pcs. per outer packaging |       |       |       |       |       |       |

| Measurements in cm         | S        | M        | L        | XL       | XXL      | 3XL      |
|----------------------------|----------|----------|----------|----------|----------|----------|
| 1/2 chest                  | 52,00 cm | 56,00 cm | 60,00 cm | 64,00 cm | 68,00 cm | 72,00 cm |
| front length from shoulder | 68,00 cm | 70,00 cm | 72,00 cm | 74,00 cm | 76,00 cm | 78,00 cm |
| length back from shoulder  | 72,00 cm | 74,00 cm | 76,00 cm | 78,00 cm | 80,00 cm | 82,00 cm |

### Available colours





carbon/orange (425C, 151C)





Insulation

### **OEKO-TEX® Stoff**

The fabric of this article has been tested for harmful substances and certified acc. to STANDARD 100 by OEKO-TEX®

# Thinsulate

Air molecules cling to the body. The more air a material stores in a certain space, the higher the insulation level will be. Microfibres are much finer than other fibres. Therefore, they enclose more air within a smaller space thus offering a better insulation. The advantage: breathable, moisture-repellent and suited both for washing in the washing machine and for dry cleaning.

Stand: 02.06.2024 - 19:12:00