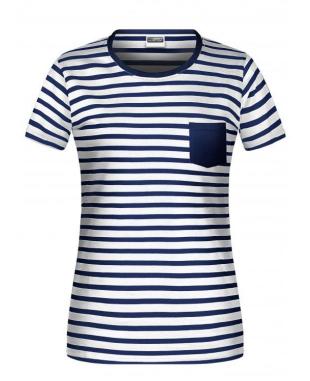

## T-shirt in maritime look with breast pocket

100% combed ring-spun organic cotton, single jersey, round neck

Two-ply rolled hem on sleeves and waistband

Neckband with elastane 8027: lightly waisted Tear off®- label

# Available colours

navy/white (296C, white)

red/white (186C, white)

OEKO-Tex® CONFIDENCE IN TEXTILES STANDARD 100 15.0.70467 HOHENSTEIN HTTI Tested for harmful substances. www.oeko-tex.com/standard100