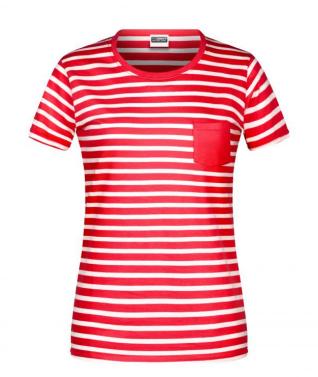

# T-shirt in maritime look with breast pocket

100% combed ring-spun organic cotton, single jersey, round neck

Two-ply rolled hem on sleeves and waistband

Neckband with elastane 8027: lightly waisted Tear off®- label

# Available colours

navy/white (296C, white)

red/white (186C, white)