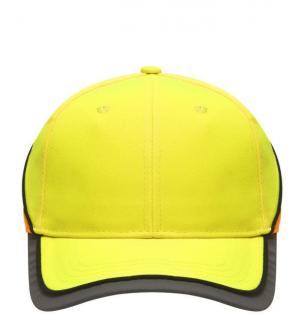

# Functional 6 panel cap in loud neon colours

2 embroidered ventilation holes 4 stitching lines on the peak Contrasting piping around the cap Laminated front panels Padded satin sweat band

Reflective hook and loop fastener and border around the peak (without protective function/no PPE)

#### 6 Panel

Division of cap into 6 segments. Advantage: One of the most popular cap shapes in Europe

Stand: 01.06.2024 - 20:37:28